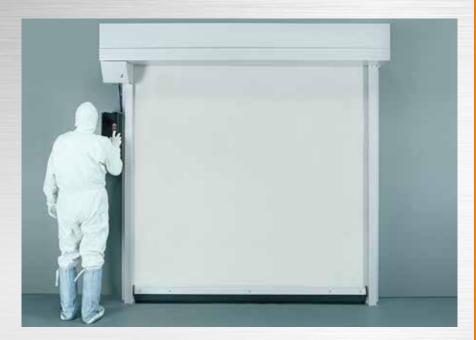

## EFA-SRT® CR Efficient: The slim solution

Designed to perfectly balance limited installation space and headroom with frequency of use, the EFA-SRT® CR Efficient's compact and simple design provides excellent sealing capabilities. This mid-range door solution will provide a great service life, while keeping maintenance and running costs at a low level.

## Top cover

- Options for straight or angled covers, intended to reduce particle settlement
- Manual opening utilizing hand crank

## Control EFA-TRONIC®

- Externally mounted polycarbonate control box
- With integrated frequency converter

#### **Door Curtain**

- 2 mm thick Transilon curtain
- With or without vision window
- Several colour options

## Door legs

Slim-line design requiring minimum installation space