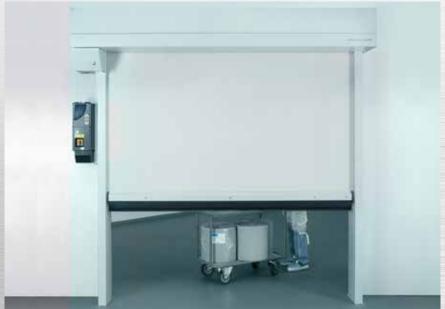

## EFA-SRT® CR Efficient: The slim solution

Designed to perfectly balance limited installation space and headroom with frequency of use, the EFA-SRT® CR Efficient's compact and simple design provides excellent sealing capabilities. This mid-range door solution will provide a great service life, while keeping maintenance and running costs at a low level.

## Top cover

- Options for straight or angled covers, intended to reduce particle settlement
- Manual opening utilizing hand crank

## Control EFA-TRONIC®

- Externally mounted polycarbonate control box
- With integrated frequency converter

#### **Door Curtain**

- 2 mm thick Transilon curtain
- With or without vision window
- Several colour options

## Door legs

Slim-line design requiring minimum installation space