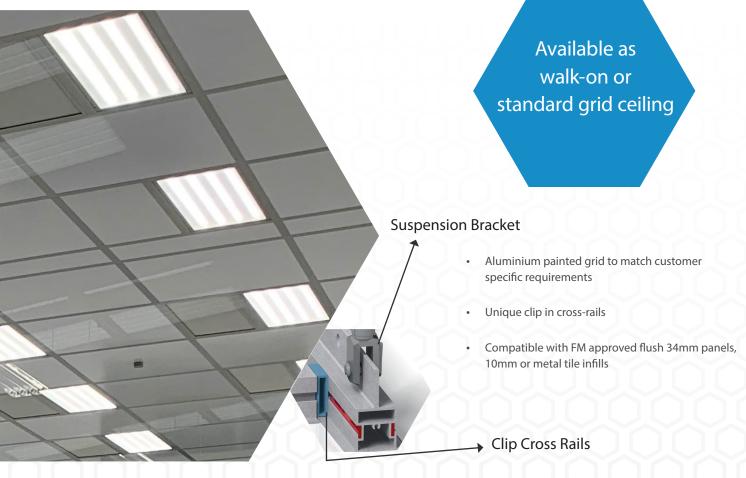

## **Summary Specification**

6063 T6 aluminium main runner and perimeter trims with tile options of: Components

Puracore® 34mm panel (walk-on) flush rear surface - FM Approved

Puracore® 10mm panel (non walk-on) - FM Approved

Metal tile infill

1200x 600 or 1200 x 1200 grid layouts (other formats available) **Typical Dimensions Finish** Infil Panel Finished to match project specification eg: White aluminium, Stainless steel, PET/WFSL **Fixing** Clip in cross rails and Suspension Bracket